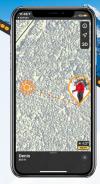

#### **LOCATION RETURN**

When Ski Patrol or Search and Rescue teams initiate a search, even a few seconds of Internet service is enough for AirFlare to direct them to your location

## LOCATION

Rescuers can send an SMS to any phone for a simple one-click GPS response